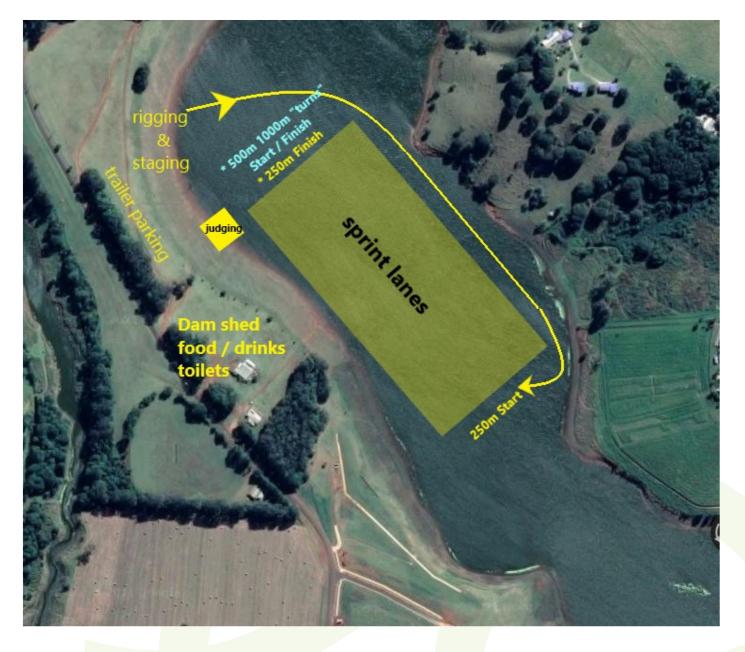

## THE VENUE

The regatta will be held at The Dam Outrigger Canoe Club shed, Tinaburra Drive, Yungaburra.

### PARKING

Parking for visitors is available on-site, 50 m beyond (west) of the club shed.

### **TRAILER PARKING**

Parking for trailers is available on-site, west of club shed, beyond the car parking, up **at the tree line**.

### **REFRESHMENTS**

Coffee van on site. Men's Shed selling lunches and cold drinks.