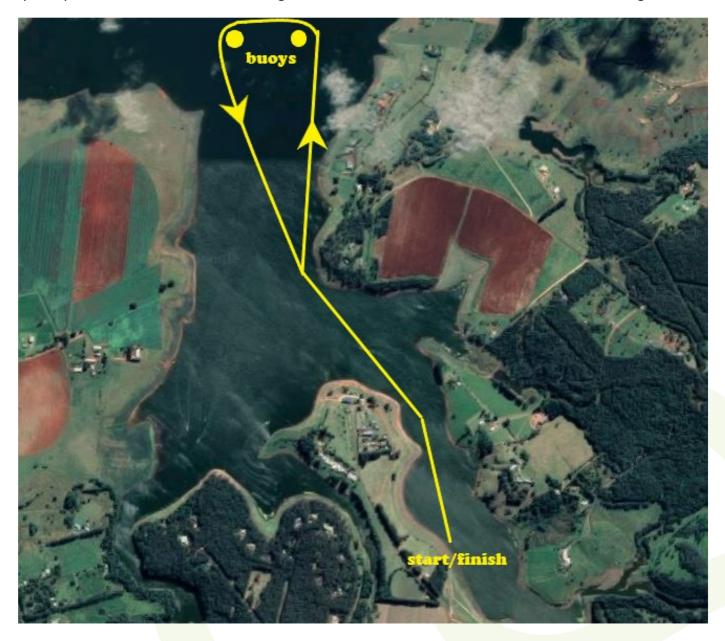

|  |  |  |  |  |

Queensland

Government





AUSTRALIAN OUTRIGGER CANOE RACING ASSOCIATION North Queensland Zone Incorporated ABN 64 460 160 637

> P 0459 938 458 E nqzoneaocra@outlook.com W www.aocra.com.au/nqzone

## 6 km COURSE

The course will start between the Start marker buoys located in front of the regatta site and run N/W up towards Tinaroo Park, around a marker buoy - left (ama) turn and head approx. 500 m towards a second buoy, where the canoes will make another left (ama) turn and head back through to the Finish line in front of timer's tent at Regatta site.



**NOTE**: Course distance may be varied according to weather conditions, and start times may change, please ensure you check with race officials on the day and attend all race briefings.

PROUDLY SUPPORTED AND FUNDED BY THE FOLLOWING ORGANISATIONS





»≋»Ж≋≪**{**♡»≋»Ж≋≪<del>{</del>♡»≋

The Queensland Government provide funding and assistance to increase Queenslanders participation in sport and recreation activities

**}}** 



AUSTRALIAN OUTRIGGER CANOE RACING ASSOCIATION North Queensland Zone Incorporated ABN 64 460 160 637

> P 0459 938 458 E nqzoneaocra@outlook.com W www.aocra.com.au/nqzone

## **SPRINT COURSE**



**NOTE**: Course distance may be varied according to weather conditions, and start times may change, please ensure you check with race officials on the day and attend all